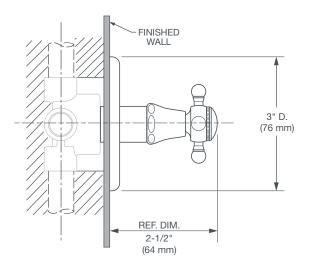

• 3/2 Port diverter allows for 1 inlet and 2 outlets

- 4/3 Port diverter allows for 1 inlet and 3 outlets
- 3/2 Port diverter rough valve directs water flow between 2 outlets
- 4/3 Port diverter rough valve directs water flow between 3 outlets
- 1/2" NPT inlets and outlets

## **PRODUCT NUMBER**

D35101430.XXX D35000420.191

D35000430.191

**IMPORTANT:** These measurements are subject to change or cancellation. No responsibility is assumed for use of superseded or voided pages.