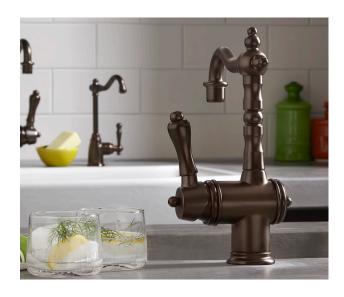

# **VICTORIAN BAR FAUCET**

- Ceramic disc valve cartridge
- Lead Free faucet contains ≤0.25% total lead content by weighted volume
- 5-1/4" swivel spout
- Spout swivels at 360°
- Maximum flow rate: 1.8 gpm (6.8 L/min)

### **DESCRIPTION**

Single Control Bar Faucet

**PRODUCT NUMBER** 

D35402400.XXX

NOTE: Bore hole size is 1-3/8"

**IMPORTANT:** These measurements are subject to change or cancellation. No responsibility is assumed for use of superseded or voided pages.