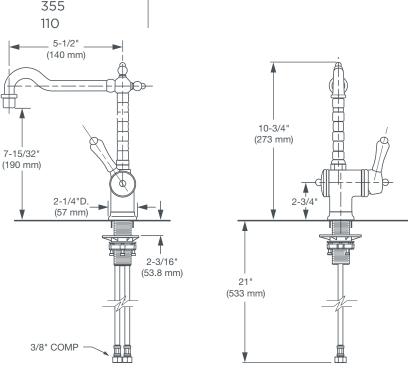

### **DESCRIPTION**

Single Control Bar Faucet

**PRODUCT NUMBER** 

D35402400.XXX

NOTE: Bore hole size is 1-3/8"

**IMPORTANT:** These measurements are subject to change or cancellation. No responsibility is assumed for use of superseded or voided pages.