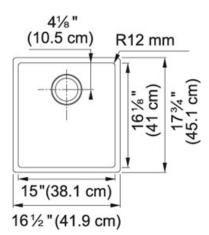

| TECHNICAL DATA       |          |
|----------------------|----------|
| Minimum Cabinet Size | 21"      |
| Drain Opening        | 3 1/2"   |
| Length overall       | 16 1/2"  |
| Width overall        | 17 3/4"  |
| Depth Overall        | 9"       |
| Length of large bowl | 15"      |
| Width of large bowl  | 16 1/8"  |
| Depth of large bowl  | 9"       |
| Number of Bowls      | 1        |
| Where to buy         | Showroom |
| Where to buy         | Showroom |