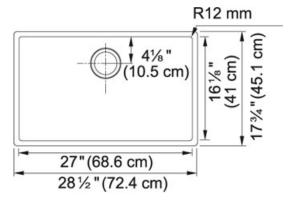

| TECHNICAL DATA       |          |
|----------------------|----------|
| TECHNICAL DATA       |          |
| Minimum Cabinet Size | 33"      |
| Drain Opening        | 3 1/2"   |
| Length overall       | 28 1/2"  |
| Width overall        | 17 3/4"  |
| Depth Overall        | 9"       |
| Length of large bowl | 27''     |
| Width of large bowl  | 16 1/8"  |
| Depth of large bowl  | 9"       |
| Number of Bowls      | 1        |
| Where to buy         | Showroom |
| Where to buy         | Showroom |