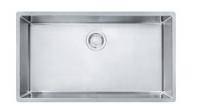

## Cube CUX11030 Stainless Steel | 122.0371.978

FAMILY : Sinks | SERIE : Cube | MODEL : CUX11030 | FINISH : Stainless Steel | INSTALLATION TYPE : Undermount | STYLE : Contemporary

The new Cube family of handcrafted undermount sinks combines Swiss engineering with sleek, minimalist design. Available in singleand double-bowl styles, the sinks feature a smooth bowl design with a clean look, an easy-to-clean satin finish and sound dampening pads.

## Cube CUX11030 Stainless Steel | 122.0371.978

FAMILY : Sinks | SERIE : Cube | MODEL : CUX11030 | FINISH : Stainless Steel | INSTALLATION TYPE : Undermount | STYLE : Contemporary