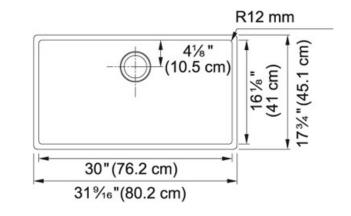

| TECHNICAL DATA       |          |
|----------------------|----------|
| Minimum Cabinet Size | 36"      |
| Drain Opening        | 3 1/2"   |
| Length overall       | 31 1/2"  |
| Width overall        | 17 3/4"  |
| Depth Overall        | 9"       |
| Length of large bowl | 30"      |
| Width of large bowl  | 16 1/8"  |
| Depth of large bowl  | 9"       |
| Number of Bowls      | 1        |
| Where to buy         | Showroom |
| Where to buy         | Showroom |
|                      |          |