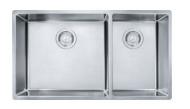

## Cube CUX160 Stainless Steel | 122.0371.985

FAMILY : Sinks | SERIE : Cube | MODEL : CUX160 | FINISH : Stainless Steel | INSTALLATION TYPE : Undermount | STYLE : Contemporary

The new Cube family of handcrafted undermount sinks combines Swiss engineering with sleek, minimalist design. Available in singleand double-bowl styles, the sinks feature a smooth bowl design with a clean look, an easy-to-clean satin finish and sound dampening pads.

## Cube CUX160 Stainless Steel | 122.0371.985

FAMILY : Sinks | SERIE : Cube | MODEL : CUX160 | FINISH : Stainless Steel | INSTALLATION TYPE : Undermount | STYLE : Contemporary