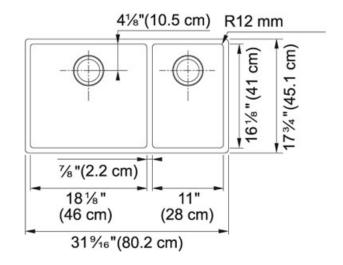

| TECHNICAL DATA       |          |
|----------------------|----------|
| Minimum Cabinet Size | 36''     |
| Drain Opening        | 3 1/2"   |
| Length overall       | 31 1/2"  |
| Width overall        | 17 3/4"  |
| Depth Overall        | 9"       |
| Length of large bowl | 18 1/8"  |
| Width of large bowl  | 16 1/8"  |
| Depth of large bowl  | 9"       |
| Length of small bow  | 11"      |
| Width of small bowl  | 16 1/8"  |
| Depth of small bowl  | 9"       |
| Number of Bowls      | 2        |
| Where to buy         | Showroom |
| Where to buy         | Showroom |