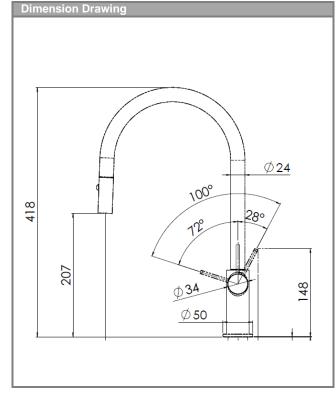

#### **Features**

Flow: 1.75 gpm @ 45 PSI Spray: Normal & Needle Spray Cartridge: 28 mm Ceramic Cartridge Swivel: 180° Recommended Water Pressure: 30-75 PSI Max. Water Pressure: 145 PSI Hole Size for Faucet: 1 3/8"