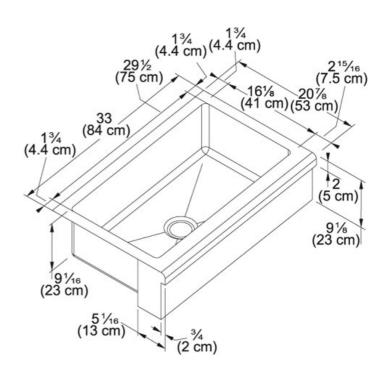

## **Product Information**

| FUN#                 | 123.0155.238            |
|----------------------|-------------------------|
| US Part Number       | MHX710-33               |
| Minimum Cabinet Size | 33"                     |
| Outer Dimensions     | 33"x20 7/8"             |
| Bowl Size            | 29 1/2"x16 1/8"x9 1/16" |
| Number of Bowls      | 1                       |