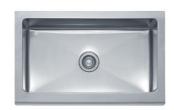

## **SPECIFICATION SHEET**

PRODUCT FAMILY: Sinks FINISH: Stainless Steel SERIES: MANOR HOUSE MODEL: MHX710-33

## **Product Information**

| FUN#                 | 123.0155.238            |
|----------------------|-------------------------|
| US Part Number       | MHX710-33               |
| Minimum Cabinet Size | 33"                     |
| Outer Dimensions     | 33"x20 7/8"             |
| Bowl Size            | 29 1/2"x16 1/8"x9 1/16" |
| Number of Bowls      | 1                       |