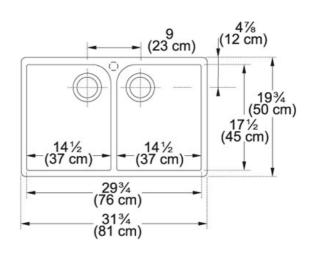

## **Product Information**

| FUN#                    | 130.0066.203                                                                                                             |
|-------------------------|--------------------------------------------------------------------------------------------------------------------------|
| US Part<br>Number       | MHK720-31BT                                                                                                              |
| Minimum<br>Cabinet Size | 33"                                                                                                                      |
| Drain Opening 3 1/2"    |                                                                                                                          |
| Faucet Hole             | 1                                                                                                                        |
| Outer<br>Dimensions     | 31 3/4"x19 3/4"x8 5/8"                                                                                                   |
| Bowl Size               | 14 1/2"x17 1/2"x7 7/8"                                                                                                   |
| Number of<br>Bowls      | 2                                                                                                                        |
| *                       | Dimensions may vary by 2% (plus or minus) due to material attributes and firing process. Finish on front and sides only. |
| Type of<br>Material     | Fireclay                                                                                                                 |