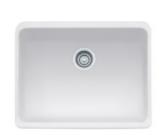

## **SPECIFICATION SHEET**

PRODUCT FAMILY: Sinks FINISH: Fireclay Matte White SERIES: MANOR HOUSE MODEL: MHK110-24WH

## **Product Information**

| FUN#                    | 130.0256.635                                                                                                             |
|-------------------------|--------------------------------------------------------------------------------------------------------------------------|
| US Part<br>Number       | MHK110-24MW                                                                                                              |
| Minimum<br>Cabinet Size | 27"                                                                                                                      |
| Drain Opening           | 3 1/2"                                                                                                                   |
| Outer<br>Dimensions     | 23 5/8"x19 3/4"x7 7/8"                                                                                                   |
| Bowl Size               | 22 1/4"x16 1/2"x7 1/8"                                                                                                   |
| Number of<br>Bowls      | 1                                                                                                                        |
| *                       | Dimensions may vary by 2% (plus or minus) due to material attributes and firing process. Finish on front and sides only. |
| Type of<br>Material     | Fireclay                                                                                                                 |