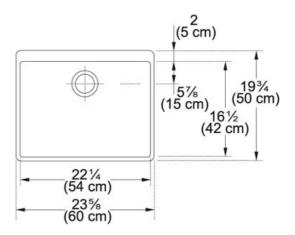

## **Product Information**

| FUN#                    | 130.0256.635                                                                                                             |
|-------------------------|--------------------------------------------------------------------------------------------------------------------------|
| US Part<br>Number       | MHK110-24MW                                                                                                              |
| Minimum<br>Cabinet Size | 27"                                                                                                                      |
| Drain Opening           | 3 1/2"                                                                                                                   |
| Outer<br>Dimensions     | 23 5/8"x19 3/4"x7 7/8"                                                                                                   |
| Bowl Size               | 22 1/4"x16 1/2"x7 1/8"                                                                                                   |
| Number of<br>Bowls      | 1                                                                                                                        |
| *                       | Dimensions may vary by 2% (plus or minus) due to material attributes and firing process. Finish on front and sides only. |
| Type of<br>Material     | Fireclay                                                                                                                 |