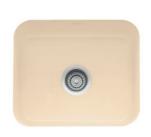

## **SPECIFICATION SHEET**

PRODUCT FAMILY: Sinks FINSH: Fireclay Biscuit SERIES: CISTERNA MODEL: CCK110-19

## **Product Information**

| FUN#                       | 126.0066.143                                                                                                                                                                                                                                                                                                     |
|----------------------------|------------------------------------------------------------------------------------------------------------------------------------------------------------------------------------------------------------------------------------------------------------------------------------------------------------------|
| US Part<br>Number          | CCK110-19BT                                                                                                                                                                                                                                                                                                      |
| Minimum<br>Cabinet<br>Size | 27"                                                                                                                                                                                                                                                                                                              |
| Drain<br>Opening           | 3 1/2"                                                                                                                                                                                                                                                                                                           |
| Outer<br>Dimensions        | 21 5/8"x17 5/16"<br>s                                                                                                                                                                                                                                                                                            |
| Bowl Size                  | 19 11/16"x15 5/16"x7 7/8"                                                                                                                                                                                                                                                                                        |
| Number of<br>Bowls         | 1                                                                                                                                                                                                                                                                                                                |
| *                          | Dimensions may vary by 2% (plus or minus) due to material attributes and firing process **Installation of this fireclay product requires custom cabinetry. Franke recommends that an experienced cabinet maker build the new cabinet, or is responsible for modifications to existing cabinets for this product. |
| Type of<br>Material        | Fireclay                                                                                                                                                                                                                                                                                                         |