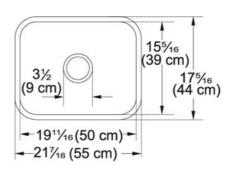

## **Product Information**

| FUN#                       | 126.0066.143                                                                                                                                                                                                                                                                                                     |
|----------------------------|------------------------------------------------------------------------------------------------------------------------------------------------------------------------------------------------------------------------------------------------------------------------------------------------------------------|
| US Part<br>Number          | CCK110-19BT                                                                                                                                                                                                                                                                                                      |
| Minimum<br>Cabinet<br>Size | 27"                                                                                                                                                                                                                                                                                                              |
| Drain<br>Opening           | 3 1/2"                                                                                                                                                                                                                                                                                                           |
| Outer<br>Dimensions        | 21 5/8"x17 5/16"<br>s                                                                                                                                                                                                                                                                                            |
| Bowl Size                  | 19 11/16"x15 5/16"x7 7/8"                                                                                                                                                                                                                                                                                        |
| Number of<br>Bowls         | 1                                                                                                                                                                                                                                                                                                                |
| *                          | Dimensions may vary by 2% (plus or minus) due to material attributes and firing process **Installation of this fireclay product requires custom cabinetry. Franke recommends that an experienced cabinet maker build the new cabinet, or is responsible for modifications to existing cabinets for this product. |
| Type of<br>Material        | Fireclay                                                                                                                                                                                                                                                                                                         |