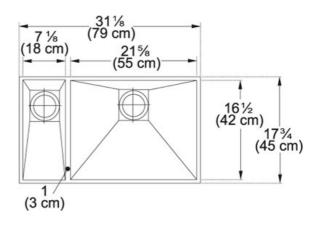

## **Product Information**

| FUN#                 | 122.0074.965           |
|----------------------|------------------------|
| US Part Number       | PKX160LH               |
| Minimum Cabinet Size | 33"                    |
| Drain Opening        | 3 1/2"                 |
| Outer Dimensions     | 31 1/8"x17 3/4"        |
| Bowl Size            | 21 5/8"x16 1/2"x9 7/8" |
| Small Bowl Size      | 7 1/8"x16 1/2"x7 1/8"  |
| Number of Bowls      | 2                      |
| Cut-Out Size         | 755 mmx420 mm          |
| Type of Material     | Stainless Steel        |
|                      |                        |