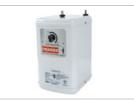

MODEL : PKX160LH





## **Product Information**

| FUN#                 | 122.0074.965           |
|----------------------|------------------------|
| US Part Number       | PKX160LH               |
| Minimum Cabinet Size | 33"                    |
| Drain Opening        | 3 1/2"                 |
| Outer Dimensions     | 31 1/8"x17 3/4"        |
| Bowl Size            | 21 5/8"x16 1/2"x9 7/8" |
| Small Bowl Size      | 7 1/8"x16 1/2"x7 1/8"  |
| Number of Bowls      | 2                      |
| Cut-Out Size         | 755 mmx420 mm          |
| Type of Material     | Stainless Steel        |
|                      |                        |

KITCHEN SYSTEMS



## Accessories





112.0079.835

112.0039.150

112.0173.262



112.0173.264

112.0066.060

Suggested Products



115.0251.992





119.0066.616



120.0296.741

133.0171.120



119.0197.313



134.0297.202