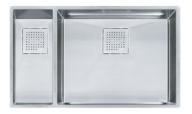

## **Product Information**

| FUN#                 | 122.0074.965           |
|----------------------|------------------------|
| US Part Number       | PKX160LH               |
| Minimum Cabinet Size | 33"                    |
| Drain Opening        | 3 1/2"                 |
| Outer Dimensions     | 31 1/8"x17 3/4"        |
| Bowl Size            | 21 5/8"x16 1/2"x9 7/8" |
| Small Bowl Size      | 7 1/8"x16 1/2"x7 1/8"  |
| Number of Bowls      | 2                      |
| Cut-Out Size         | 755 mmx420 mm          |
| Type of Material     | Stainless Steel        |
|                      |                        |