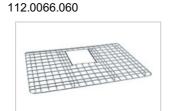

## **SPECIFICATION SHEET**

PRODUCT FAMILY: Sinks FINSH: Stainless Steel SERIES: PEAK MODEL: PKX11025





## **Product Information**

| FUN#                  | 122.0192.590     |
|-----------------------|------------------|
| US Part Number        | PKX11025         |
| Franke Integral Ledge | built-in         |
| Minimum Cabinet Size  | 30"              |
| Drain Opening         | 3 1/2"           |
| Outer Dimensions      | 26 3/16"x17 3/4" |
| Bowl Size             | 25"x16 1/2"x10"  |
| Number of Bowls       | 1                |
| Type of Material      | Stainless Steel  |



## Accessories







112.0079.835

112.0039.150





112.0173.264

112.0260.338

## **Suggested Products**







115.0251.992







119.0197.313



120.0296.741

133.0171.120

134.0297.202