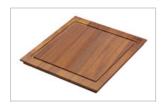

## **SPECIFICATION SHEET**

PRODUCT FAMILY: Sinks FINSH: Stainless Steel SERIES: PEAK MODEL: PKX11025





## **Product Information**

| FUN#                  | 122.0192.590     |
|-----------------------|------------------|
| US Part Number        | PKX11025         |
| Franke Integral Ledge | built-in         |
| Minimum Cabinet Size  | 30"              |
| Drain Opening         | 3 1/2"           |
| Outer Dimensions      | 26 3/16"x17 3/4" |
| Bowl Size             | 25"x16 1/2"x10"  |
| Number of Bowls       | 1                |
| Type of Material      | Stainless Steel  |



## Accessories







112.0079.835

112.0039.150





112.0173.264

112.0260.338

## **Suggested Products**







115.0251.992







119.0197.313



120.0296.741

133.0171.120

134.0297.202