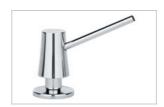

## **SPECIFICATION SHEET**

PRODUCT FAMILY: Sinks FINSH: Stainless Steel SERIES: PEAK MODEL: PKX11025





## **Product Information**

| FUN#                  | 122.0192.590     |
|-----------------------|------------------|
| US Part Number        | PKX11025         |
| Franke Integral Ledge | built-in         |
| Minimum Cabinet Size  | 30"              |
| Drain Opening         | 3 1/2"           |
| Outer Dimensions      | 26 3/16"x17 3/4" |
| Bowl Size             | 25"x16 1/2"x10"  |
| Number of Bowls       | 1                |
| Type of Material      | Stainless Steel  |



## Accessories







112.0079.835

112.0039.150





112.0173.264

112.0260.338

## **Suggested Products**







115.0251.992







119.0197.313



120.0296.741

133.0171.120

134.0297.202