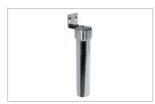

## **SPECIFICATION SHEET**

PRODUCT FAMILY: Sinks FINSH: Stainless Steel SERIES: PEAK MODEL: PKX11025





## **Product Information**

| FUN#                  | 122.0192.590     |
|-----------------------|------------------|
| US Part Number        | PKX11025         |
| Franke Integral Ledge | built-in         |
| Minimum Cabinet Size  | 30"              |
| Drain Opening         | 3 1/2"           |
| Outer Dimensions      | 26 3/16"x17 3/4" |
| Bowl Size             | 25"x16 1/2"x10"  |
| Number of Bowls       | 1                |
| Type of Material      | Stainless Steel  |



## Accessories







112.0079.835

112.0039.150





112.0173.264

112.0260.338

## **Suggested Products**







115.0251.992







119.0197.313



120.0296.741

133.0171.120

134.0297.202