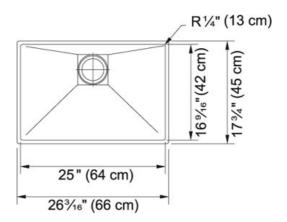

## **Product Information**

| FUN#                  | 122.0192.590     |
|-----------------------|------------------|
| US Part Number        | PKX11025         |
| Franke Integral Ledge | built-in         |
| Minimum Cabinet Size  | 30"              |
| Drain Opening         | 3 1/2"           |
| Outer Dimensions      | 26 3/16"x17 3/4" |
| Bowl Size             | 25"x16 1/2"x10"  |
| Number of Bowls       | 1                |
| Type of Material      | Stainless Steel  |