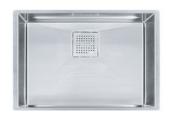

## **Product Information**

| FUN#                  | 122.0192.590     |
|-----------------------|------------------|
| US Part Number        | PKX11025         |
| Franke Integral Ledge | built-in         |
| Minimum Cabinet Size  | 30"              |
| Drain Opening         | 3 1/2"           |
| Outer Dimensions      | 26 3/16"x17 3/4" |
| Bowl Size             | 25"x16 1/2"x10"  |
| Number of Bowls       | 1                |
| Type of Material      | Stainless Steel  |