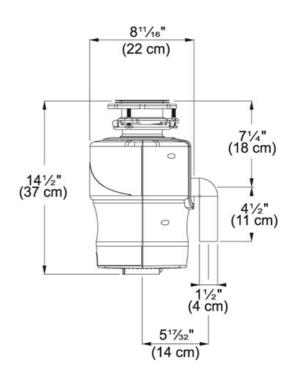

## **Product Information**

| FUN#              | 134.0297.203                                                                                                                                                                                                   |
|-------------------|----------------------------------------------------------------------------------------------------------------------------------------------------------------------------------------------------------------|
| US Part<br>Number | FWD75R                                                                                                                                                                                                         |
| RPM               | 2700                                                                                                                                                                                                           |
| Horse<br>Power    | 3/4 HP                                                                                                                                                                                                         |
| *                 | Continuous Feed models may require Air Switch WD3428 and Controller WD9088. Chrome stopper and flange standard on each disposer not available separately. WD8026SN and WD8027C not compatible with this model. |