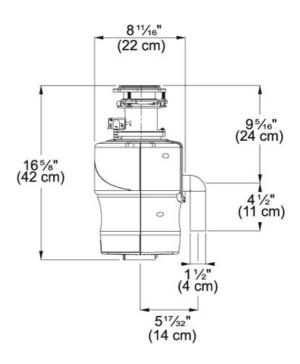

## **SPECIFICATION SHEET**

PRODUCT FAMILY: Waste Management FINISH: other SERIES: WASTE DISPOSERS MODEL: FWD75BR

## **Product Information**

| FUN#              | 134.0297.204                                                                                                                                                      |
|-------------------|-------------------------------------------------------------------------------------------------------------------------------------------------------------------|
| US Part<br>Number | FWD75BR                                                                                                                                                           |
| RPM               | 2800                                                                                                                                                              |
| Horse<br>Power    | 3/4 HP                                                                                                                                                            |
| *                 | Batch feed model does not require an air switch or controller.<br>Black plastic stopper and chrome flange standard on each<br>disposer. Not available separately. |