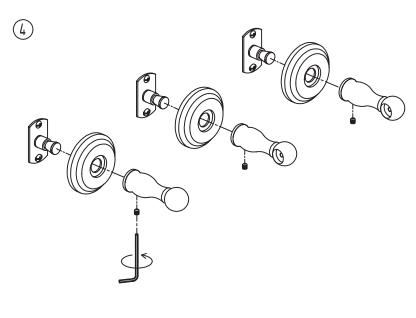

## CANTERBURY-1508D

INSTALLATION **INSTRUCTIONS** 

for **DOUBLE TOILET TISSUE HOLDER** 

## GINGER DOUBLE TOILET TISSUE HOLDER