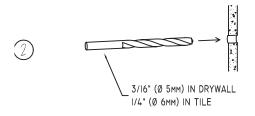

## CANTERBURY-1508D

INSTALLATION **INSTRUCTIONS** 

for **DOUBLE TOILET TISSUE HOLDER** 

## GINGER DOUBLE TOILET TISSUE HOLDER