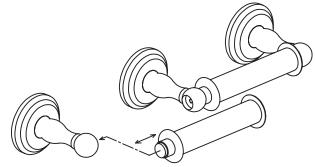

## CANTERBURY-1508D

INSTALLATION **INSTRUCTIONS** 

for **DOUBLE TOILET TISSUE HOLDER** 

## GINGER DOUBLE TOILET TISSUE HOLDER