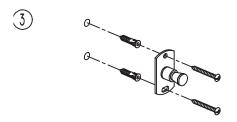

## CANTERBURY-1508D

INSTALLATION **INSTRUCTIONS** 

for **DOUBLE TOILET TISSUE HOLDER** 

## GINGER DOUBLE TOILET TISSUE HOLDER