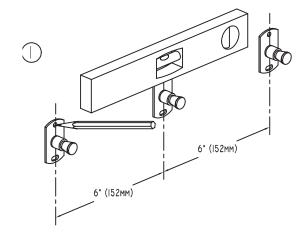

## CANTERBURY-1508D

INSTALLATION **INSTRUCTIONS** 

for **DOUBLE TOILET TISSUE HOLDER** 

## GINGER DOUBLE TOILET TISSUE HOLDER