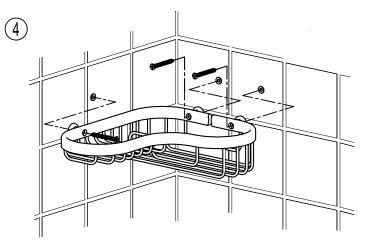

## SPLASHABLES

INSTALLATION INSTRUCTIONS for 504 Corner

Combination Basket

GINGER

460-N Greenway Industrial Drive Fort Mill, SC 29708

www.gingerco.com



Complement your purchase with these fine accessories also from GINGER<sup>®</sup>:

Lights Mirrors Bud Vases Towel Bars Towel Rings Toilet Tissue Holders Hooks Soap Dishes Tumbler Holders Toiletry Shelves Shower Curtain Rods Soap & Bottle Baskets Hotel Shelves Grab Bars

Cabinet Hardware

## SPLASHABLES 504 BASKET INSTALLATION INSTRUCTIONS



GINGER









## **CARE OF FINE BRASS**

The finish is protected with a clear, durable, baked-on enamel. To clean, use warm soapy water, and dry with a soft cloth. Occasional paste waxing is also recommended. NEVER use brass polish, abrasives or abrasive wax.