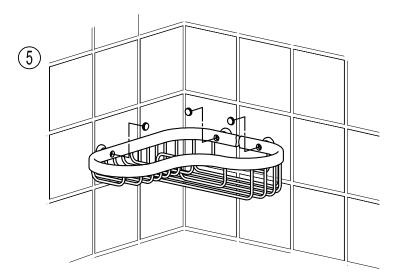

## SPLASHABLES

INSTALLATION INSTRUCTIONS for 504 Corner

Combination Basket

GINGER

460-N Greenway Industrial Drive Fort Mill, SC 29708

www.gingerco.com



Complement your purchase with these fine accessories also from GINGER<sup>®</sup>:

Lights Mirrors Bud Vases Towel Bars Towel Rings Toilet Tissue Holders Hooks Soap Dishes Tumbler Holders Toiletry Shelves Shower Curtain Rods Soap & Bottle Baskets Hotel Shelves Grab Bars

Cabinet Hardware

## SPLASHABLES 504 BASKET INSTALLATION INSTRUCTIONS



GINGER









## **CARE OF FINE BRASS**

The finish is protected with a clear, durable, baked-on enamel. To clean, use warm soapy water, and dry with a soft cloth. Occasional paste waxing is also recommended. NEVER use brass polish, abrasives or abrasive wax.