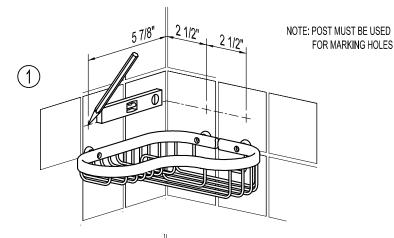

## SPLASHABLES

INSTALLATION INSTRUCTIONS for 504 Corner

Combination Basket

GINGER

460-N Greenway Industrial Drive Fort Mill, SC 29708

www.gingerco.com



Complement your purchase with these fine accessories also from GINGER<sup>®</sup>:

Lights Mirrors Bud Vases Towel Bars Towel Rings Toilet Tissue Holders Hooks Soap Dishes Tumbler Holders Toiletry Shelves Shower Curtain Rods Soap & Bottle Baskets Hotel Shelves Grab Bars

Cabinet Hardware

## SPLASHABLES 504 BASKET INSTALLATION INSTRUCTIONS



GINGER









## **CARE OF FINE BRASS**

The finish is protected with a clear, durable, baked-on enamel. To clean, use warm soapy water, and dry with a soft cloth. Occasional paste waxing is also recommended. NEVER use brass polish, abrasives or abrasive wax.