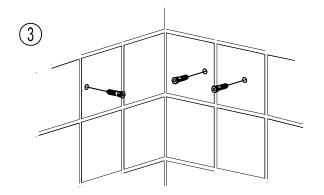

## SPLASHABLES

INSTALLATION INSTRUCTIONS for 504 Corner

Combination Basket

GINGER

460-N Greenway Industrial Drive Fort Mill, SC 29708

www.gingerco.com



Complement your purchase with these fine accessories also from GINGER<sup>®</sup>:

Lights Mirrors Bud Vases Towel Bars Towel Rings Toilet Tissue Holders Hooks Soap Dishes Tumbler Holders Toiletry Shelves Shower Curtain Rods Soap & Bottle Baskets Hotel Shelves Grab Bars

Cabinet Hardware

## SPLASHABLES 504 BASKET INSTALLATION INSTRUCTIONS



GINGER









## **CARE OF FINE BRASS**

The finish is protected with a clear, durable, baked-on enamel. To clean, use warm soapy water, and dry with a soft cloth. Occasional paste waxing is also recommended. NEVER use brass polish, abrasives or abrasive wax.