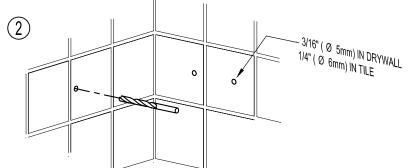

## SPLASHABLES

INSTALLATION INSTRUCTIONS for 504 Corner

Combination Basket

GINGER

460-N Greenway Industrial Drive Fort Mill, SC 29708

www.gingerco.com



Complement your purchase with these fine accessories also from GINGER<sup>®</sup>:

Lights Mirrors Bud Vases Towel Bars Towel Rings Toilet Tissue Holders Hooks Soap Dishes Tumbler Holders Toiletry Shelves Shower Curtain Rods Soap & Bottle Baskets Hotel Shelves Grab Bars

Cabinet Hardware

## SPLASHABLES 504 BASKET INSTALLATION INSTRUCTIONS



GINGER









## **CARE OF FINE BRASS**

The finish is protected with a clear, durable, baked-on enamel. To clean, use warm soapy water, and dry with a soft cloth. Occasional paste waxing is also recommended. NEVER use brass polish, abrasives or abrasive wax.