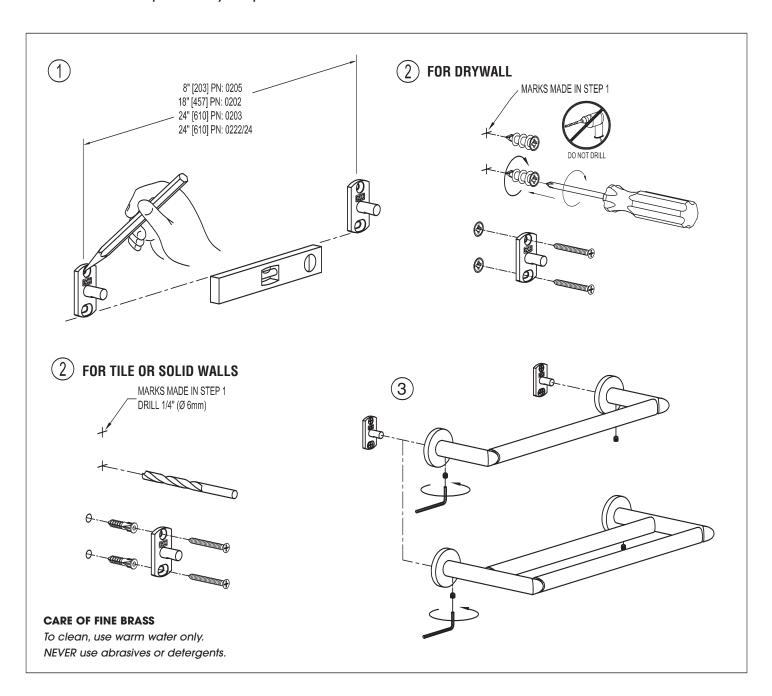

# SINGLE & DOUBLE TOWEL BAR INSTALLATION INSTRUCTIONS

Complement your purchase with other fine accessories also from MOTIV®.