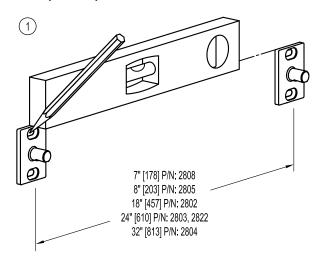

## INSTALLATION INSTRUCTIONS

2802 2803 2804

## **SURFACE**

2802, 2803, 2804 2805, 2808, 2822