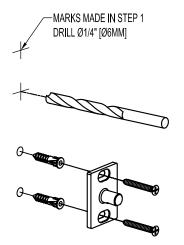

## FOR TILE OR SOLID WALLS

To clean, use warm water only.

NEVER use abrasives or detergents.

CARE OF FINE BRASS