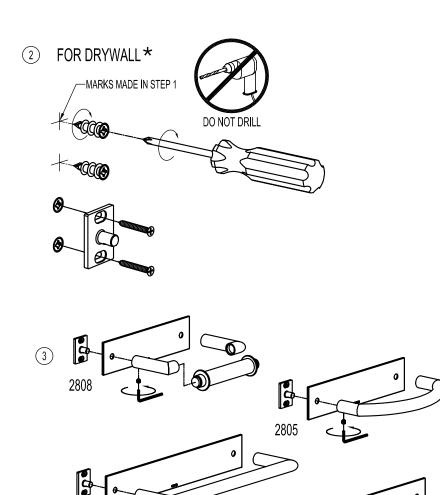

## **SURFACE**

INSTALLATION INSTRUCTIONS

for

Double

Post

Towel Bars Double Towel Bars

Towel Ring

Toilet Tissue Holder