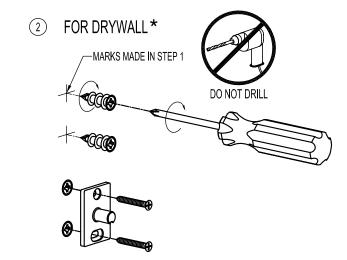

Complement

your purchase

with these

fine accessories

also from

**GINGER®** 

Towel Bars

Towel Rings

Toilet Tissue Holders

Hooks

Soap Dishes

Tumbler Holders

Toiletry Shelves

Grab Bars

Mirrors

Lights

**Bud Vases** 

Hotel Shelves

Shower Curtain Rods

Soap & Bottle Baskets

Cabinet Hardware

460-N Greenway Industrial Drive Fort Mill, SC 29708

www.gingerco.com

## **SURFACE**

INSTALLATION INSTRUCTIONS

for

Single

Post

Open

Toilet Tissue Holders





## INSTALLATION INSTRUCTIONS

## SURFACE

2806L, 2806R, 2809





## (2) FOR TILE OR SOLID WALLS





<sup>\*</sup> If wood bracing or a stud is present, pre-drill a 1/4" (6mm) diameter hole and install small plastic anchor in place of the zinc anchor.