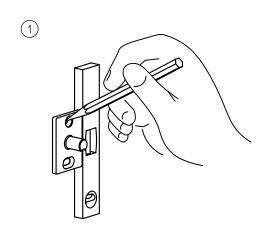

Complement

your purchase

with these

fine accessories

also from

**GINGER®** 

Towel Bars

Towel Rings

Toilet Tissue Holders

Hooks

Soap Dishes

Tumbler Holders

Toiletry Shelves

Grab Bars

Mirrors

Lights

**Bud Vases** 

Hotel Shelves

Shower Curtain Rods

Soap & Bottle Baskets

Cabinet Hardware

460-N Greenway Industrial Drive Fort Mill, SC 29708

www.gingerco.com

## **SURFACE**

INSTALLATION INSTRUCTIONS

for

Single

Post

Open

Toilet Tissue Holders





## INSTALLATION INSTRUCTIONS

## SURFACE

2806L, 2806R, 2809





## (2) FOR TILE OR SOLID WALLS





<sup>\*</sup> If wood bracing or a stud is present, pre-drill a 1/4" (6mm) diameter hole and install small plastic anchor in place of the zinc anchor.