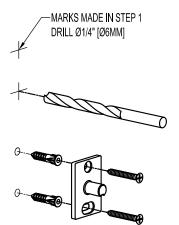

## (2) FOR TILE OR SOLID WALLS

<sup>\*</sup> If wood bracing or a stud is present, pre-drill a 1/4" (6mm) diameter hole and install small plastic anchor in place of the zinc anchor.