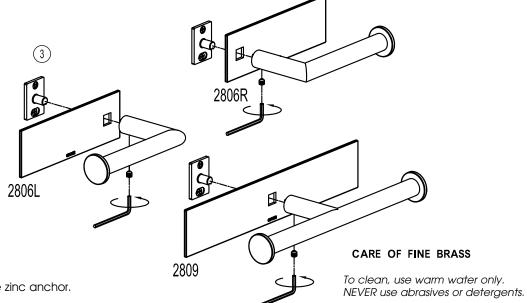

Complement

your purchase

with these

fine accessories

also from

**GINGER®** 

Towel Bars

Towel Rings

Toilet Tissue Holders

Hooks

Soap Dishes

Tumbler Holders

Toiletry Shelves

Grab Bars

Mirrors

Lights

**Bud Vases** 

Hotel Shelves

Shower Curtain Rods

Soap & Bottle Baskets

Cabinet Hardware

460-N Greenway Industrial Drive Fort Mill, SC 29708

www.gingerco.com

## **SURFACE**

INSTALLATION INSTRUCTIONS

for

Single

Post

Open

Toilet Tissue Holders





## INSTALLATION INSTRUCTIONS

## SURFACE

2806L, 2806R, 2809





## (2) FOR TILE OR SOLID WALLS





<sup>\*</sup> If wood bracing or a stud is present, pre-drill a 1/4" (6mm) diameter hole and install small plastic anchor in place of the zinc anchor.