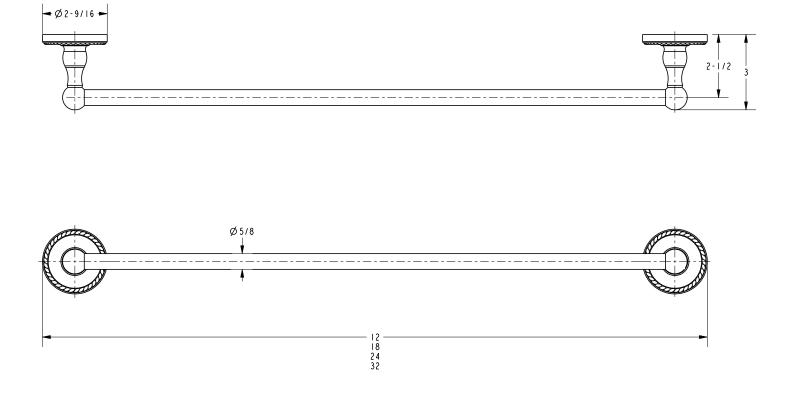

### Towel Bar **1501** Also 1502, 1503, 1504

#### Colors / Finishes

- SN: Satin Nickel
- PC: Polished Chrome
- PB: Polished Brass

• Other: NA

| Specified Model |               |                   |
|-----------------|---------------|-------------------|
| Model           | Description   | Colors   Finishes |
| 1501            | 12" Towel Bar | SN PC PB          |
| 1502            | 18" Towel Bar | SN PC PB          |
| 1503            | 24" Towel Bar | SN PC PB          |
| 1504            | 32" Towel Bar | SN PC PB          |
|                 |               |                   |
|                 |               |                   |

## 1501

**Product Dimensions** (units are in inches)

Canterbury Towel Bar 1501, 1502, 1503, 1504

page 2 of 2 spec\_1501, 1502, 1503, 1504