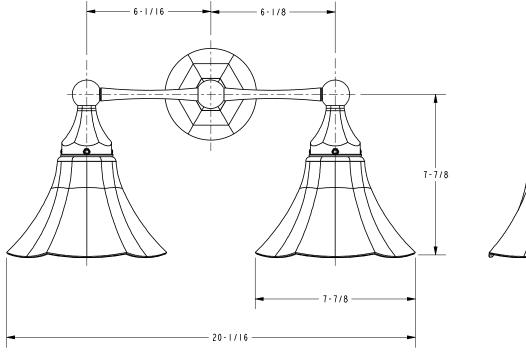

date of manufacture:

- UL 1598
- All applicable US Federal and State material regulations

### **Colors / Finishes**

ORB: Oil Rubbed Bronze
PC: Polished Chrome
PN: Polished Nickel
SN: Satin Nickel

• Other: Refer to the Ginger catalog for additional color/finish options.



# Model Description Colors | Finishes 682-2SO Double Light, Satin Opal Glass ORB PC PN SN Other 682-G-SO Replacement Glass Shade, Satin Opal Glass

### Product Specification: Add glass type designator and "Color / Finish" suffix to Model number, below.

The Double Light shall incorporate solid brass construction and a satin opal glass shade. Double Light shall complement Ginger Empire product series. Double Light shall be Ginger Model 682-2SO/\_\_\_\_.

# **682-2SO**

## **Product Dimensions** (units are in inches)