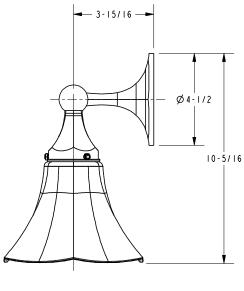

ate of manufacture:

- UL 1598
- All applicable US Federal and State material regulations

### **Colors / Finishes**

ORB: Oil Rubbed Bronze
PC: Polished Chrome
PN: Polished Nickel
SN: Satin Nickel

• Other: Refer to the Ginger catalog for additional color/finish options.



# Model Description Colors | Finishes 682-2SO Double Light, Satin Opal Glass ORB PC PN SN Other 682-G-SO Replacement Glass Shade, Satin Opal Glass

### Product Specification: Add glass type designator and "Color / Finish" suffix to Model number, below.

The Double Light shall incorporate solid brass construction and a satin opal glass shade. Double Light shall complement Ginger Empire product series. Double Light shall be Ginger Model 682-2SO/\_\_\_\_.

# **682-2SO**

## **Product Dimensions** (units are in inches)