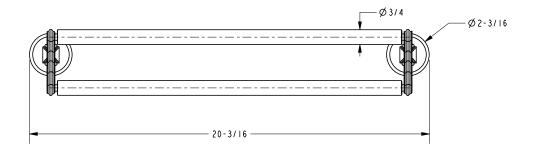

|                      |                              |  |
|                 |                      |                              |  |
|                 |                      |                              |  |

| <b>Product Specification:</b> | Add "Length Indicator and Color / Finish" suffix to Model number, below. |
|-------------------------------|--------------------------------------------------------------------------|
|-------------------------------|--------------------------------------------------------------------------|

The Double Towel Bar shall be made of solid brass construction. Double Towel Bar shall complement Ginger Circe product series. Double Towel Bar shall be Ginger Model 2722-\_\_\_\_/\_\_\_.

## 2722-18

## **Product Dimensions** (units are in inches)