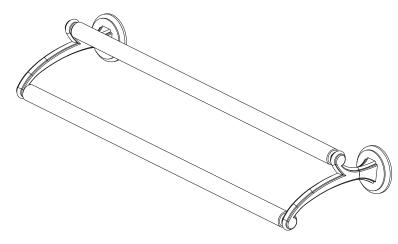

# Double Towel Bar **2722-18**

Also 2722-24, 2722-32

The Double Towel Bar shall be made of solid brass construction. Double Towel Bar shall complement Ginger Circe product series. Double Towel Bar shall be Ginger Model 2722-\_\_\_\_/\_\_\_.