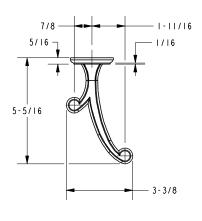

|                      |                              |  |
|                 |                      |                              |  |
|                 |                      |                              |  |

| <b>Product Specification:</b> | Add "Length Indicator and Color / Finish" suffix to Model number, below. |
|-------------------------------|--------------------------------------------------------------------------|
|-------------------------------|--------------------------------------------------------------------------|

The Double Towel Bar shall be made of solid brass construction. Double Towel Bar shall complement Ginger Circe product series. Double Towel Bar shall be Ginger Model 2722-\_\_\_\_/\_\_\_.

## 2722-18

## **Product Dimensions** (units are in inches)