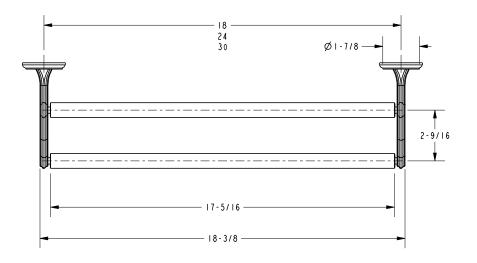

|                      |                              |  |
|                 |                      |                              |  |
|                 |                      |                              |  |

| <b>Product Specification:</b> | Add "Length Indicator and Color / Finish" suffix to Model number, below. |
|-------------------------------|--------------------------------------------------------------------------|
|-------------------------------|--------------------------------------------------------------------------|

The Double Towel Bar shall be made of solid brass construction. Double Towel Bar shall complement Ginger Circe product series. Double Towel Bar shall be Ginger Model 2722-\_\_\_\_/\_\_\_.

## 2722-18

## **Product Dimensions** (units are in inches)