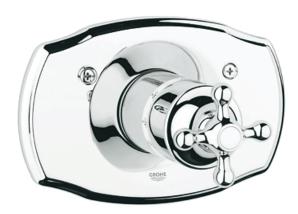

## SEABURY Central Thermostatic Mixer MODEL # 19612

### Product Description: Central Thermostatic Mixer

#### Color:

- □ 19612 000 chrome
- □ 19612 BE0 Sterling inf
- □ 19612 EN0 Brushed Nickel
- □ 19612 ZB0 Oil Rubbed

Bronze