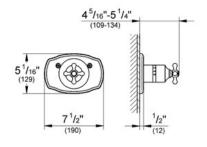

#### Standard Specification:

- For use with 1/2" Thermostatic Rough-In Valve 34 122
- For use with 3/4" Thermostatic Rough-In Valve 34 124
- Without concealed body
- Only useable with seperate shut-off valves