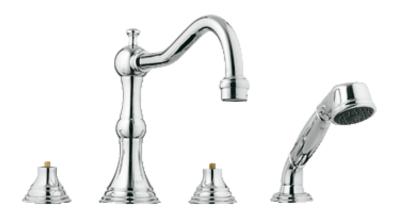

## Product Description: Four-hole bath combination

### Standard Specification:

- GROHE StarLight® finish
- Diverter bath spout with flow control
- Side valves
- 3/4" ceramic cartridges (90° turn)
- Handshower
- Pressure resistant flexible connection hoses (between spout and side valves)
- Handles sold separately
- Max Flow Rate 13.2 gpm for Spout