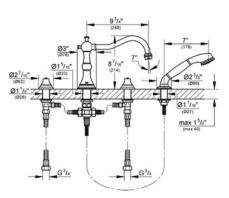

### Standard Specification:

- GROHE StarLight® finish
- Diverter bath spout with flow control
- Side valves
- 3/4" ceramic cartridges (90° turn)
- Handshower
- Pressure resistant flexible connection hoses (between spout and side valves)
- Handles sold separately
- Max Flow Rate 13.2 gpm for Spout