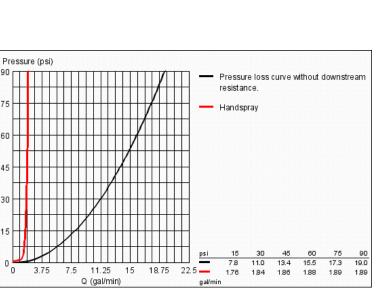

### Standard Specification:

- GROHE StarLight® finish
- Diverter bath spout with flow control
- Side valves
- 3/4" ceramic cartridges (90° turn)
- Handshower
- Pressure resistant flexible connection hoses (between spout and side valves)
- Handles sold separately
- Max Flow Rate 13.2 gpm for Spout