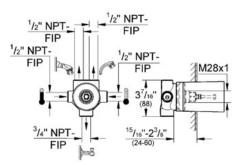

## Standard Specification:

- 1/2" concealed body
- Without finishing trim set
- Wall installation
- With ceramic sealing disk
- 1/2" hot and cold connection
- 2 x 1/2" outlets
- 3/4" bath outlet
- Protection sleeve
- 1/2" NPT Male Threads
- Max Flow Rate 18.5 gpm at 45 psi