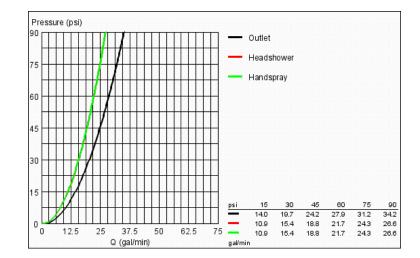

## Standard Specification:

- 1/2" concealed body
- Without finishing trim set
- Wall installation
- With ceramic sealing disk
- 1/2" hot and cold connection
- 2 x 1/2" outlets
- 3/4" bath outlet
- Protection sleeve
- 1/2" NPT Male Threads
- Max Flow Rate 18.5 gpm at 45 psi