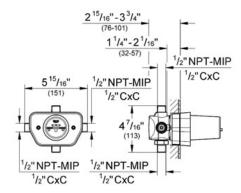

# Standard Specification:

- **GROHE TurboStat**\*Compact cartridge with wax thermoelement
- Without shut-off device
- Rough-in
- Without finish trim set
- Wall installation
- Built-in non-return valve with dirt strainer
- Integrated stop valves
- 1/2" NPT Male Threads, Back-to-back installation by reversing the cartridge
- No additional parts required
- Outlets can only be used with separate stop valves
- Max Flow Rate 9 gpm at 45 psi (34.1 L/min)