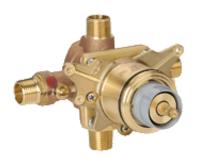

## **Product Description:**

Thermostat for bath/shower mixer 1/2"

# Standard Specification:

- **GROHE TurboStat**\*Compact cartridge with wax thermoelement
- Without shut-off device
- Rough-in
- Without finish trim set
- Wall installation
- Built-in non-return valve with dirt strainer
- Integrated stop valves
- 1/2" NPT Male Threads, Back-to-back installation by reversing the cartridge
- No additional parts required
- Outlets can only be used with separate stop valves
- Max Flow Rate 9 gpm at 45 psi (34.1 L/min)