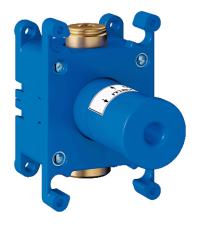

### Standard Specification:

- $\bullet$  For grid installation of Grohtherm Custom Shower system and GrohFlex  $^{\text{TM}}$
- Build-in box with removable protection cover
- Flushing plug
- For masonry and drywall installation
- Fixing points for front and back wall
- Body of DR brass
- Connection thread 1/2" NPT
- Installation depth 3"- 4 "