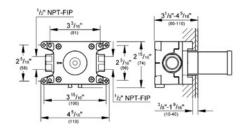

### Standard Specification:

- $\bullet$  For grid installation of Grohtherm Custom Shower system and GrohFlex  $^{\text{TM}}$
- Build-in box with removable protection cover
- Flushing plug
- For masonry and drywall installation
- Fixing points for front and back wall
- Body of DR brass
- Connection thread 1/2" NPT
- Installation depth 3"- 4 "