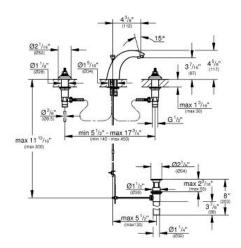

# ARDEN Three-hole basin mixer 1/2" MODEL # 20121

## Product Description: Three-hole basin mixer 1/2"

### Standard Specification:

- Handles sold separately
- Cast spout with flow control
- 1/2" ceramic cartridge (90° turn)
- 1 1/4" pop-up waste set

• Pressure resistant flexible connection hoses (between spout and side valves)

- GROHE StarLight<sup>®</sup> finish
- Max flow rate: 1.2 gpm (4.56 L/min)