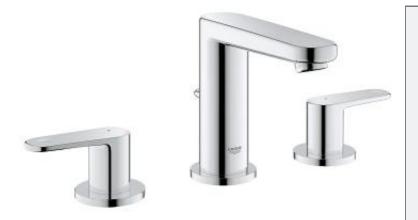

## EUROPLUS Three-hole basin mixer 1/2" S-Size

MODEL # 20302

GROHE America, Inc | 200 North Gary Avenue, Suite G, Roselle, IL 60172 Phone: +1 (800) 444-7643 | Fax: +1 (800) 225-2778 | us-customerservice@grohe.com

## Product Description: Three-hole basin mixer 1/2" S-Size

## Standard Specification:

- 1/2" ceramic cartridge (90° turn)
- GROHE StarLight® finish
- GROHE EcoJoy® technology for less water and perfect flow
- GROHE QuickFix® installation system with centering support
- Spout with SpeedClean-flow control
- 1 1/4" pop-up waste set
- Union nut with 7/16" drilling