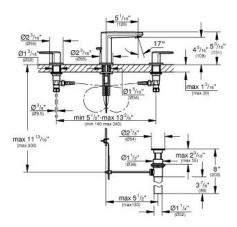

## Standard Specification:

- 1/2" ceramic cartridge (90° turn)
- GROHE StarLight® finish
- GROHE EcoJoy® technology for less water and perfect flow
- GROHE QuickFix® installation system with centering support
- Spout with SpeedClean-flow control
- 1 1/4" pop-up waste set
- Union nut with 7/16" drilling