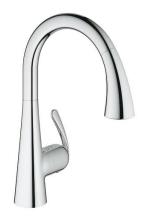

## Product Description: Electronic Single handle

## Standard Specification:

- Foot control: activation of water via contact with sensor
- 6 V lithium-battery supply (type CR-P2)
- CE approved
- Solenoid valve
- Fixed value mixing valve
- Automatic safety stop after 60 sec. (factory set)
- Adjustable flow rate limiter
- GROHE SilkMove® ceramic cartridge
- Pull-out Dual Spray Control switches back and forth between regular flow and spray
- Locking Push Button Control to switch from regular flow to spray
- Automatic return to aerator
- Swivel Spout
- Swivel area 360°
- Protected against backflow
- Stainless Steel Braided Flexible Supplies
- Quick installation system

## Color:

- □ 30313 000 chrome
- □ 30313 DC0 supersteel