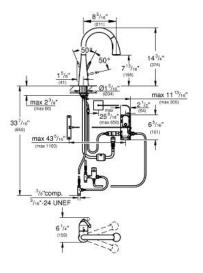

## Standard Specification:

- Foot control: activation of water via contact with sensor
- 6 V lithium-battery supply (type CR-P2)
- CE approved
- Solenoid valve
- Fixed value mixing valve
- Automatic safety stop after 60 sec. (factory set)
- Adjustable flow rate limiter
- GROHE SilkMove® ceramic cartridge
- Pull-out Dual Spray Control switches back and forth between regular flow and spray
- Locking Push Button Control to switch from regular flow to spray
- Automatic return to aerator
- Swivel Spout
- Swivel area 360°
- Protected against backflow
- Stainless Steel Braided Flexible Supplies
- Quick installation system