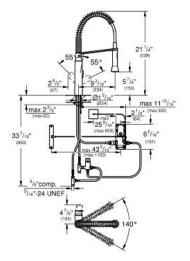

## K7 FOOT CONTROL Electronic Single handle

MODEL # 30314

## Product Description: Electronic Single handle

## Standard Specification:

- Medium spout
- Foot control: activation of water via contact with sensor
- 6 V lithium-battery supply (type CR-P2)
- CE approved
- Solenoid valve
- Fixed value mixing valve
- Automatic safety stop after 60 sec. (factory set)
- GROHE SilkMove 35 mm ceramic cartridge
- Professional spray
- Locking Push Button Control to switch from regular flow to spray
- Automatic return to aerator
- Adjustable flow rate limiter
- Swivel Spout
- Swivel area 360°
- Protected against backflow
- Stainless Steel Braided Flexible Supplies
- Quick installation system