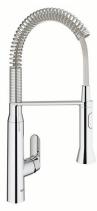

## K7 FOOT CONTROL Electronic Single handle

MODEL # 30314

## Product Description: Electronic Single handle

## Standard Specification:

- Medium spout
- Foot control: activation of water via contact with sensor
- 6 V lithium-battery supply (type CR-P2)
- CE approved
- Solenoid valve
- Fixed value mixing valve
- Automatic safety stop after 60 sec. (factory set)
- GROHE SilkMove 35 mm ceramic cartridge
- Professional spray
- Locking Push Button Control to switch from regular flow to spray
- Automatic return to aerator
- Adjustable flow rate limiter
- Swivel Spout
- Swivel area 360°
- Protected against backflow
- Stainless Steel Braided Flexible Supplies
- Quick installation system

**Color: a** 30314 000 chrome **b** 30314 DC0 supersteel