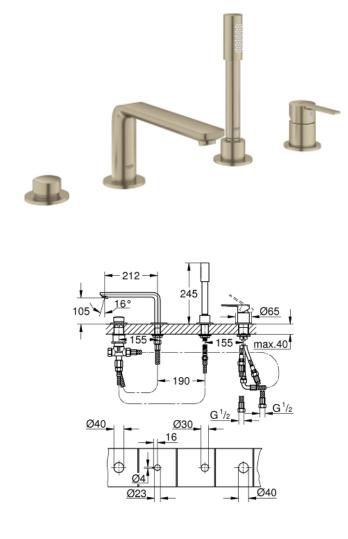

## LINEARE Four-Hole Bathtub Faucet with Handshower MODEL # 19577EN1

Product Description: LINEARE Four-Hole Bathtub Faucet with Handshower

## Standard Specification:

- GROHE SilkMove 1.4" (35 mm) ceramic cartridge
- With temperature limiter
- GROHE StarLight finish
- Pre-assembled spout mounting
- single lever valve operating element
- Metal lever handle
- Bath inlet with flow control
- Bath/shower diverter
- Hand shower Sena Stick (26 465), 1.75gpm
- 79" (2000mm) metal shower hose
- Stainless steel flex lines
- Connection for shower hose
- Protected against backflow
- Min. recommended pressure: 15 psi (1.0 bar)