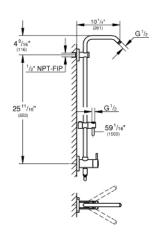

## Standard Specification:

- Optional fixed or 45° swivel shower arm
- Switch between hand shower and showerhead via built-in diverter
- 6 diverter functions (2 discrete functions (non shared) + one shared function in both standard and Eco flow)
- Showerhead and hand shower (not included)
- Bar with adjustable height hand shower holder
- Distance between diverter and upper bracket: 25 3/4" (653 mm)
- Rotaflex shower hose (59") (28 417)
- Angle adapter to prevent hose interfering with shower valve
- Optional **GROHE EcoJoy** 1.8 gpm (6.6 l/min) flow limiter included
- GROHE StarLight chrome finish
- Inner WaterGuide for a longer life
- Twistfree to prevent hose from twisting
- Min. recommended pressure: 15 psi (1.0 bar)
- System includes 2 back flow preventers
- Optional compensation disc (26 030) available for uneven wall installation
- Optional height extension (26 464) available for raising the shower head
- CALGreen compliant