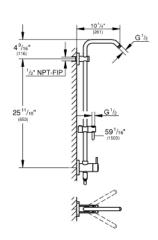

## Standard Specification:

- Optional fixed or 45° swivel shower arm
- Switch between hand shower and showerhead via built-in diverter
- 6 diverter functions (2 discrete functions (non shared) + one shared function in both standard and Eco flow)
- Showerhead and hand shower (not included)
- Bar with adjustable height hand shower holder
- Distance between diverter and upper bracket: 25 3/4" (653 mm)
- Rotaflex shower hose (59") (28 417)
- Angle adapter to prevent hose interfering with shower valve
- Optional **GROHE EcoJoy** 1.8 gpm (6.6 l/min) flow limiter included
- GROHE StarLight finish
- Inner WaterGuide for a longer life
- Twistfree to prevent hose from twisting
- Min. recommended pressure: 15 psi (1.0 bar)
- System includes 2 back flow preventers
- Optional compensation disc (26 030) available for uneven wall installation
- Optional height extension (26 464) available for raising the shower head
- CALGreen compliant