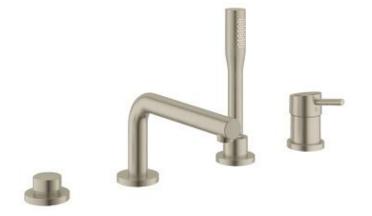

## CONCETTO Four-Hole Bathtub Faucet with Handshower MODEL # 19576EN2

## ADA

Product Description: CONCETTO Four-Hole Bathtub Faucet with Handshower

Standard Specification:

- GROHE SilkMove ceramic cartridge
- GROHE StarLight finish
- Consisting of:
- Pre-assembled spout mounting
- single lever valve operating element
- Swivel bath inlet with flow control
- Bath/shower diverter
- Euphoria Cosmopolitan hand shower (27 400 000) 1.75 gpm
- 79" (2000mm) metal shower hose
- Protected against backflow
- Min. recommended pressure: 15 psi (1.0 bar)