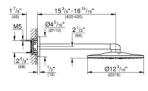

## Standard Specification:

- Consisting of:
- Rainshower 310 SmartActive shower head Brushed Nickel
- 2 Spray patterns:
- GROHE PureRain, ActiveRain
- Includes 16" shower arm
- 1.75 gpm
- GROHE DreamSpray perfect spray pattern
- GROHE StarLight finish
- SpeedClean anti-lime system
- Inner WaterGuide for a longer life
- Rough-in set for shower head
- 2-Way diverter rough-in set 29 900 000 (Trim set to be ordered separately)