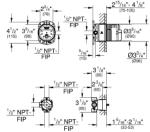

## Standard Specification:

- Consisting of:
- Rainshower 310 SmartActive shower head Brushed Nickel
- 2 Spray patterns:
- GROHE PureRain, ActiveRain
- Includes 16" shower arm
- 1.75 gpm
- GROHE DreamSpray perfect spray pattern
- GROHE StarLight finish
- SpeedClean anti-lime system
- Inner WaterGuide for a longer life
- Rough-in set for shower head
- 2-Way diverter rough-in set 29 900 000 (Trim set to be ordered separately)