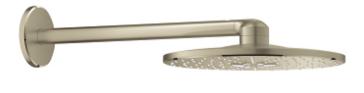

## RAINSHOWER 310 SMARTACTIVE Shower Head Set 2 Sprays MODEL # 26502EN0

Product Description: RAINSHOWER 310 SMARTACTIVE Shower Head Set 2 Sprays

## Standard Specification:

- Consisting of:
- Rainshower 310 SmartActive shower head Brushed Nickel
- 2 Spray patterns:
- GROHE PureRain, ActiveRain
- Includes 16" shower arm
- 1.75 gpm
- GROHE DreamSpray perfect spray pattern
- GROHE StarLight finish
- SpeedClean anti-lime system
- Inner WaterGuide for a longer life
- Rough-in set for shower head
- 2-Way diverter rough-in set 29 900 000 (Trim set to be ordered separately)