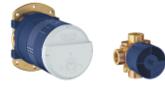

## Standard Specification:

- Consisting of:
- Rainshower 310 SmartActive shower head Brushed Nickel
- 2 Spray patterns:
- GROHE PureRain, ActiveRain
- Includes 16" shower arm
- 1.75 gpm
- GROHE DreamSpray perfect spray pattern
- GROHE StarLight finish
- SpeedClean anti-lime system
- Inner WaterGuide for a longer life
- Rough-in set for shower head
- 2-Way diverter rough-in set 29 900 000 (Trim set to be ordered separately)