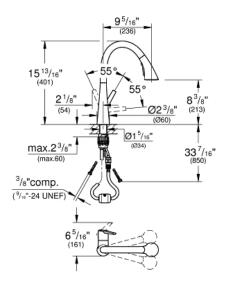

## Standard Specification:

- Single hole installation
- GROHE StarLight chrome finish
- GROHE SilkMove 1.4" (35 mm) ceramic cartridge
- GROHE Magnetic Docking guarantees easy retraction and smooth docking of the spray head back to the starting position
- Pull-out spray with 3 spray types
- Diverter: Laminar spray/SpeedClean shower jet/GROHE Blade spray (reduced water consumption by up to 70% and even stronger spray performance)
- Stop function pause button to stop the water flow
- Automatic return to laminar spray
- Adjustable flow rate limiter
- Swivel Spout
- Check valve included to prevent backflow
- Stainless steel flex lines
- GROHE QuickFix Plus ultra fast and simple installation no tools needed
- GROHE Zero isolated inner water ways lead and nickel free
- 1.75 gpm