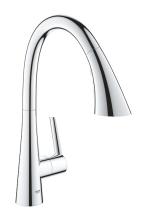

## Product Description:

LADYLUX

Single-Handle Kitchen Faucet

## Standard Specification:

- Single hole installation
- GROHE StarLight chrome finish
- GROHE SilkMove 1.4" (35 mm) ceramic cartridge
- GROHE Magnetic Docking guarantees easy retraction and smooth docking of the spray head back to the starting position
- Pull-out spray with 3 spray types
- Diverter: Laminar spray/SpeedClean shower jet/GROHE Blade spray (reduced water consumption by up to 70% and even stronger spray performance)
- Stop function pause button to stop the water flow
- Automatic return to laminar spray
- Adjustable flow rate limiter
- Swivel Spout
- Check valve included to prevent backflow
- Stainless steel flex lines
- GROHE QuickFix Plus ultra fast and simple installation no tools needed
- GROHE Zero isolated inner water ways lead and nickel free
- 1.75 gpm