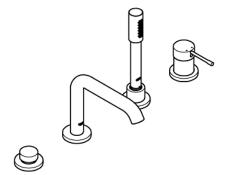

## ESSENCE Four-Hole Bathtub Faucet with Handshower MODEL # 19578ENA

Product Description: ESSENCE Four-Hole Bathtub Faucet with Handshower

## Standard Specification:

- GROHE SilkMove 1.4" (35 mm) ceramic cartridge
- With temperature limiter
- GROHE StarLight finish
- Pre-assembled spout mounting
- Single lever valve operating element
- Metal lever handle
- Bath inlet with flow control
- Bath/shower diverter
- Hand shower (26 465)
- 79" (2000mm) metal shower hose
- Stainless steel flex lines
- Connection for shower hose
- Check valve included to prevent backflow
- For use with 29 037 000
- Min. recommended pressure: 15 psi (1.0 bar)