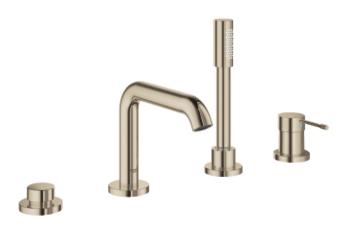

## **Product Description:**

**ESSENCE** 

Four-Hole Bathtub Faucet with Handshower

## Standard Specification:

- GROHE SilkMove 1.4" (35 mm) ceramic cartridge
- With temperature limiter
- GROHE StarLight finish
- Pre-assembled spout mounting
- Single lever valve operating element
- Metal lever handle
- Bath inlet with flow control
- Bath/shower diverter
- Hand shower (26 465)
- 79" (2000mm) metal shower hose
- Stainless steel flex lines
- Connection for shower hose
- Check valve included to prevent backflow
- For use with 29 037 000
- Min. recommended pressure: 15 psi (1.0 bar)

## Color:

☐ 19578BEA Polished nickel