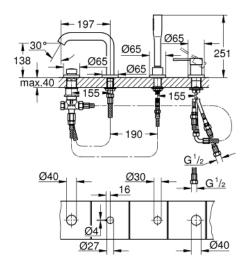

## Standard Specification:

- GROHE SilkMove 1.4" (35 mm) ceramic cartridge
- With temperature limiter
- GROHE StarLight finish
- Pre-assembled spout mounting
- Single lever valve operating element
- Metal lever handle
- Bath inlet with flow control
- Bath/shower diverter
- Hand shower (26 465)
- 79" (2000mm) metal shower hose
- Stainless steel flex lines
- Connection for shower hose
- Check valve included to prevent backflow
- For use with 29 037 000
- Min. recommended pressure: 15 psi (1.0 bar)