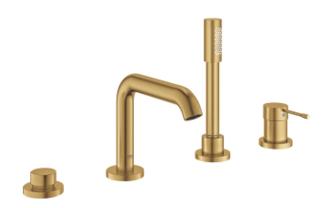

## Product Description:

**ESSENCE** 

Four-Hole Bathtub Faucet with Handshower

## Standard Specification:

- GROHE SilkMove 1.4" (35 mm) ceramic cartridge
- With temperature limiter
- GROHE StarLight finish
- Pre-assembled spout mounting
- Single lever valve operating element
- Metal lever handle
- Bath inlet with flow control
- Bath/shower diverter
- Hand shower (26 465)
- 79" (2000mm) metal shower hose
- Stainless steel flex lines
- Connection for shower hose
- Check valve included to prevent backflow
- For use with 29 037 000
- Min. recommended pressure: 15 psi (1.0 bar)

## Color:

☐ 19578GNA Brushed cool sunrise