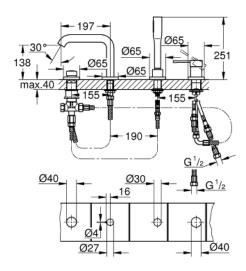

## Standard Specification:

- GROHE SilkMove 1.4" (35 mm) ceramic cartridge
- With temperature limiter
- GROHE StarLight finish
- Pre-assembled spout mounting
- Single lever valve operating element
- Metal lever handle
- Bath inlet with flow control
- Bath/shower diverter
- Hand shower (26 465)
- 79" (2000mm) metal shower hose
- Stainless steel flex lines
- Connection for shower hose
- Check valve included to prevent backflow
- For use with 29 037 000
- Min. recommended pressure: 15 psi (1.0 bar)