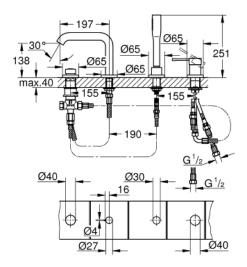

## Standard Specification:

- GROHE SilkMove 1.4" (35 mm) ceramic cartridge
- With temperature limiter
- GROHE StarLight finish
- Pre-assembled spout mounting
- Single lever valve operating element
- Metal lever handle
- Bath inlet with flow control
- Bath/shower diverter
- Hand shower (26 465)
- 79" (2000mm) metal shower hose
- Stainless steel flex lines
- Connection for shower hose
- Check valve included to prevent backflow
- For use with 29 037 000
- Min. recommended pressure: 15 psi (1.0 bar)