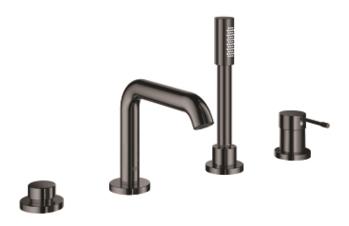

## **Product Description:**

**ESSENCE** 

Four-Hole Bathtub Faucet with Handshower

## Standard Specification:

- GROHE SilkMove 1.4" (35 mm) ceramic cartridge
- With temperature limiter
- GROHE StarLight finish
- Pre-assembled spout mounting
- Single lever valve operating element
- Metal lever handle
- Bath inlet with flow control
- Bath/shower diverter
- Hand shower (26 465)
- 79" (2000mm) metal shower hose
- Stainless steel flex lines
- Connection for shower hose
- Check valve included to prevent backflow
- For use with 29 037 000
- Min. recommended pressure: 15 psi (1.0 bar)

## Color:

□ 19578A0A Hard graphite