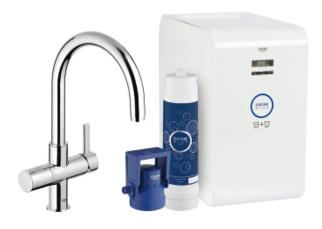

## Standard Specification:

- GROHE Blue single-lever faucet with filter function
- Single hole installation
- Separate handle for 3 settings of filtered and chilled drinking water: still, medium, full sparkling
- 1/2" cartridge
- GROHE StarLight finish
- GROHE SilkMove 1.4" (35 mm) ceramic cartridge
- Adjustable flow rate limiter
- Swivel Spout
- Separate internal water ways for filtered and non-filtered water
- Stainless steel flex lines
- GROHE Blue Cube
- 270 Watt cooling unit, 115 V, 60 Hz
- Type of protection IP 21
- GROHE Blue 600 I filter, filter head with flexible adjustment
- Max Flow Rate: 1.75 gpm (6.6 L/min)
- Only food and beverage grade or medical grade C02 can be used with the Blue C&S systems
- Grohe Blue Chilled & Sparkling cannot be used with softened water. Any water hardness measurement below 2.0 grains per gallon (35PPM) prevents carbonation.