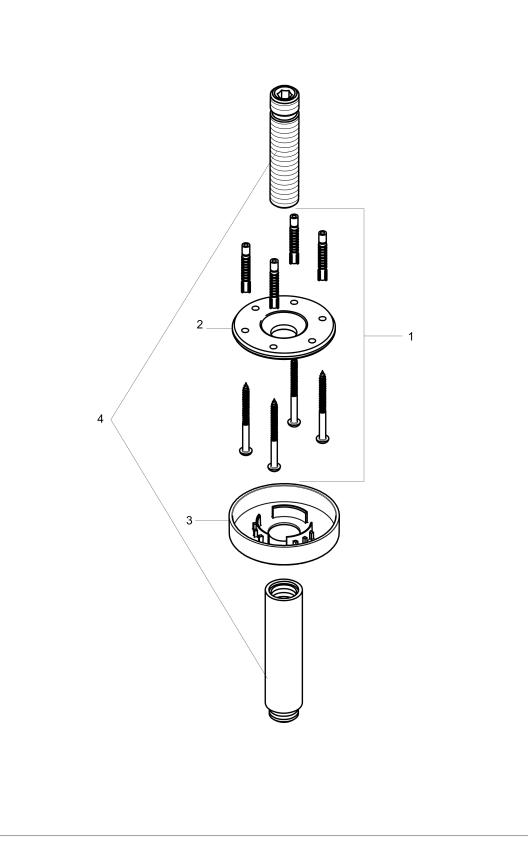

### Raindance E Extension Pipe for Ceiling Mount Finishes : chrome Part no. : 27393001

Exploded drawing

Year of production: >03/18

# Raindance EExtension Pipe for Ceiling MountFinishes : chromePart no. : 27393001

### Spare parts list

Year of production: >03/18

| Pos. | Description        | Part no. | Price | PU |
|------|--------------------|----------|-------|----|
| 1    | mounting kit       | 95208000 | -     | 1  |
| 2    | O-ring 34x2        | 98383000 | -     | 1  |
| 3    | escutcheon Ø 80 mm | 92122000 | -     | 1  |
| 4    | -                  | 27479001 | -     | 1  |