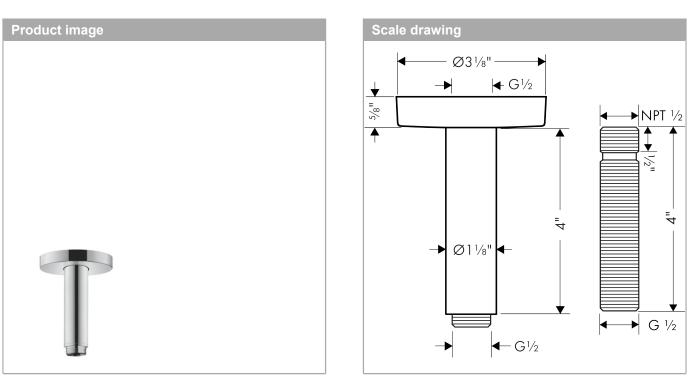

# Raindance EExtension Pipe for Ceiling MountFinishes : chromePart no. : 27393001

### Features

- · Brass
- · 1⁄2" NPT
- 4" pipe, Escutcheon, Includes adjustible installation nipple, Multiple pipes may be joined in series to create a longer extension, Included mounting plate provides additional support

### Raindance E Extension Pipe for Ceiling Mount Finishes : chrome Part no. : 27393001

Exploded drawing

Year of production: >03/18