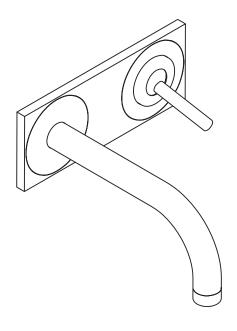

## Axor Uno<sup>2</sup> Wall Mounted Single Handle Lav Set with Baseplate

# 87/8" 87/8" 87/8"