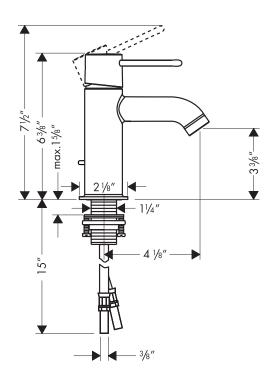

The measurements shown are for reference only.

Products and specifications shown are subject to change without notice.

Specification sheet revised 12/2007

## **Installation Notes**

• 3/8" Supply hoses – requires 3/8" compression fittings