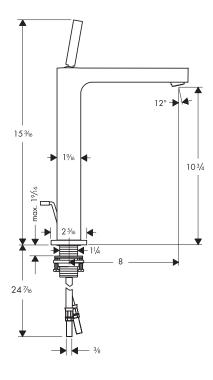

# Axor Citterio Lavatory Mixer, Tall

The measurements shown are for reference only.

Products and specifications shown are subject to change without notice.

Specification sheet revised 12/2007

#### **Installation Notes**

• 3/8" supply hoses - requires 3/8" compression fittings