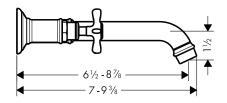

# Axor Montreux Widespread Lavatory Faucet

The measurements shown are for reference only.

Products and specifications shown are subject to change without notice.

Specification sheet revised 11/2008

#### **Product Features**

- Traditional cross handles
- Solid brass
- 90° ceramic cartridges
- Adjustable spout length
- Max. flow rate 2.2 gpm