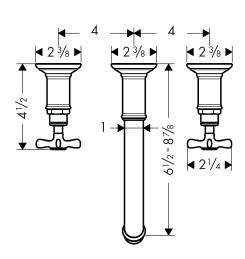

# Axor Montreux Widespread Lavatory Faucet

The measurements shown are for reference only.

Products and specifications shown are subject to change without notice.

Specification sheet revised 11/2008

#### **Product Features**

- Traditional cross handles
- Solid brass
- 90° ceramic cartridges
- Adjustable spout length
- Max. flow rate 2.2 gpm