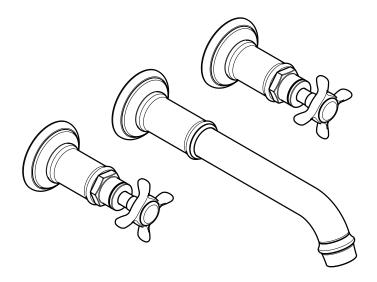

# Axor Montreux Widespread Lavatory Faucet

The measurements shown are for reference only.

Products and specifications shown are subject to change without notice.

Specification sheet revised 11/2008

#### **Product Features**

- Traditional cross handles
- Solid brass
- 90° ceramic cartridges
- Adjustable spout length
- Max. flow rate 2.2 gpm