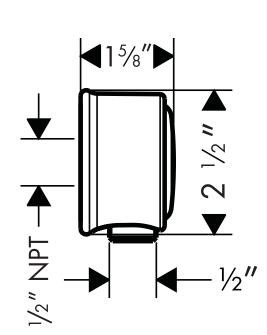

## Product Features

- <sup>1</sup>/<sub>2</sub>" NPT female inlet
- Fits all 1/2" handshower hoses

## **Optional Accessories**

| External vo | acuum | breal | ker |
|-------------|-------|-------|-----|
|-------------|-------|-------|-----|

06510XX1

The measurements shown are for reference only.

Products and specifications shown are subject to change without notice.