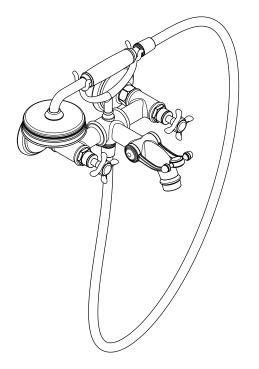

## Axor Montreux Wall Mounted Tub Filler 16540XX1

Available in Chrome (00), Brushed Nickel (82), Polished Nickel (83)

## **Product Specification**

Traditional cross handles Solid brass construction 90° ceramic valve set Flow rate of tub filler 5.8 gpm @ 45 psi Diverter for 1/2" handshower outlet Includes Montreux handshower Air 1-jet normal spray Rubit<sup>™</sup> cleaning system 2.5 gpm max 1/2" NPT male inlets - requires 1/2" female fittings, recessed 3/16" behind surface of finished wall Protection against back siphonage provided by check valve in handshower outlet