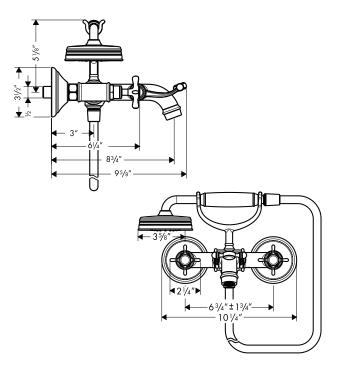

## Axor Montreux Wall Mounted Tub Filler 16540XX1

Available in Chrome (00), Brushed Nickel (82), Polished Nickel (83)

## **Product Specification**

Traditional cross handles Solid brass construction 90° ceramic valve set Flow rate of tub filler 5.8 gpm @ 45 psi Diverter for 1/2" handshower outlet Includes Montreux handshower Air 1-jet normal spray Rubit<sup>™</sup> cleaning system 2.5 gpm max 1/2" NPT male inlets - requires 1/2" female fittings, recessed 3/16" behind surface of finished wall Protection against back siphonage provided by check valve in handshower outlet